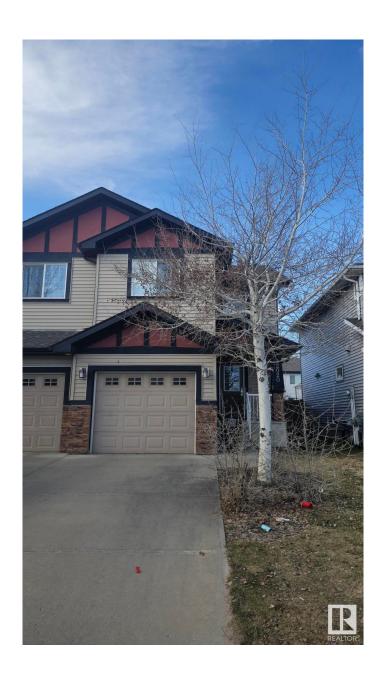

# \$357,000 - 12020 167b, Edmonton

MLS® #E4430138

### \$357,000

3 Bedroom, 2.50 Bathroom, 1,320 sqft Single Family on 0.00 Acres

Rapperswill, Edmonton, AB

This two-story half duplex features an open-concept main floor with granite countertops, hardwood floors, corner gas fireplace, a convenient 2-piece bathroom and direct access to the single attached garage. and access to a fenced backyard with BBQ gas line. Upstairs offers a spacious primary suite with walk-in closet and ensuite, 2 more bedrooms, a full 4-piece bathroom, and upper-level laundry. Located near schools, parks, transit, and shoppingâ€"everything you need is close by!

## **Community Information**

Address 12020 167b

Subdivision Rapperswill

City Edmonton
County ALBERTA

Province AB

Postal Code T5X 0G6

**Amenities** 

Area

Has Basement Yes

Basement Full, Unfinished

**Exterior** 

Exterior Wood, Vinyl

Exterior Features Fenced

Roof Asphalt Shingles

Construction Wood, Vinyl

Foundation Concrete Perimeter