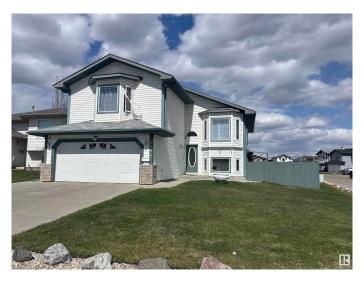

#### \$479.000

3 Bedroom, 3.00 Bathroom, 1,265 sqft Single Family on 0.00 Acres

Kirkness, Edmonton, AB

Wow, 2 Garages! Double attached 5.80 x 6.24 and double detached 6.1 x 6.1. It is an exceptionally well-maintained home with three bedrooms and three bathrooms, a fully finished basement with a family room, den, full bathroom, and lots of storage. Recent upgrades include new shingles in 2020, a Hot Water Tank in 2022, and new appliances: Fridge, Dishwasher, and Stove in 2024—a large corner lot with lots of parking for guests and an RV pad. It's a great location, just a few minutes from Anthony Henday and Manning Crossing, close to the Shopping Centre & schools. Excellent value here!

#### Interior

Interior Features ensuite bathroom

Appliances Air Conditioning-Central, Dishwasher-Built-In, Dryer, Refrigerator,

Stove-Electric, Washer

Heating Forced Air-1, Natural Gas

Stories 2

Has Basement Yes