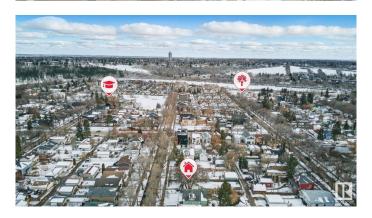

# \$569,000

1 Bedroom, 1.50 Bathroom, 1,132 sqft Single Family on 0.00 Acres

Riverdale, Edmonton, AB

Beautiful and large piece of property right in one of Edmonton's best neighborhoods Riverdale. Proximity to downtown, the River valley, steps away from Dogpatch Bistro and Bread and Butter bakery are the main takeaways with this great 50'x150' property. The home has recently undergone some abatement to get it ready for a large renovation. It can be brought back to life with a renovation or finish the process of bringing it down to make room for new development. There are renovation plans on the home and garage suite plans that are available to be added into the contract. This is definitely one worth considering in your property search!

# **Community Information**

Address 10184 90 Street

Area Edmonton
Subdivision Riverdale
City Edmonton
County ALBERTA

Province AB

Postal Code T5H 1R7