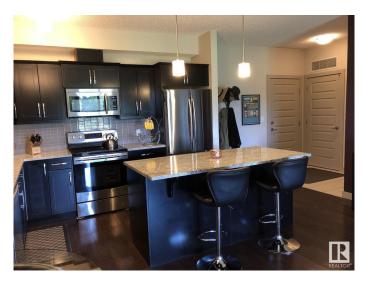

## \$259,000

2 Bedroom, 2.00 Bathroom, 922 sqft Condo / Townhouse on 0.00 Acres

Pleasantview (Edmonton), Edmonton, AB

Welcome to Serenity Gardens. This 2 bdrm and 2 bath condo has a spacious living & dining area with hardwood flooring. The kitchen features granite countertops, espresso cabinets, under cabinet lighting, glass tile backsplash, & stainless steel appliances. The primary suite has a walk through closet to the 3 piece ensuite bathroom. The 2nd bedroom is next to the 4 piece bathroom. Off the living room is the covered balcony with amazing views of the park. This condo has INSUITE WASHER & DRYER, air conditioner and a titled underground parking stall with storage. Shows well. Small pets are welcome.