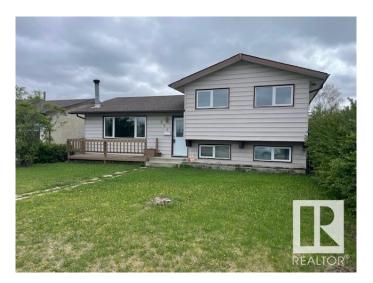

### \$400.000

3 Bedroom, 1.50 Bathroom, 1,103 sqft Single Family on 0.00 Acres

Menisa, Edmonton, AB

Gorgeous 2 level split. Honey Cherry Laminate on main floor. Enjoy the winters in the inviting living room with park view and wood-burning fireplace. Sunny dining area is expandable for special occasions. Eat-in style kitchen overlooks backyard featuring a 24'x24' double insulated garage. Fenced yard has an RV gate, firepit. Huge family room in basement has office/computer area. Finished laundry room has 2 piece bath and cabinets. Lots of storage in the crawl space under the main level and could double as play area for the little ones. Energy savings are substantial with Durabuilt triple glaze windows throughout the home. Sit on your front deck or back patio around the firepit and enjoy the good life!

Year Built 1977

Type Single Family

Sub-Type Detached Single Family

Style 2 Storey Split

Status Active

## **Amenities**

Amenities Deck, Detectors Smoke, R.V. Storage

Parking Spaces 4

Parking Double Garage Detached

## **Exterior**

Exterior Wood, Stucco, Vinyl

Exterior Features Back Lane, Fenced, Landscaped, Playground Nearby, Public

Transportation, Schools, Shopping Nearby

Roof Asphalt Shingles

Construction Wood, Stucco, Vinyl Foundation Concrete Perimeter