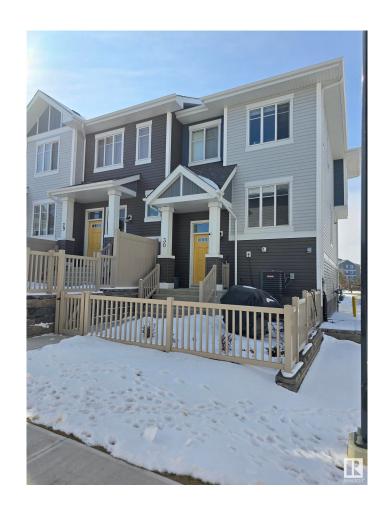

# \$359,900 - 30 2905 141 Street, Edmonton

MLS® #E4428102

### \$359,900

2 Bedroom, 2.50 Bathroom, 1,256 sqft Condo / Townhouse on 0.00 Acres

Chappelle Area, Edmonton, AB

Welcome to this stunning open-concept townhome in the sought-after community of Chappelle! This 2 bedroom, 2.5 bathroom home offers a private fenced yard, an attached 2-car garage, in-suite laundry, low condo fees, and the comfort of Air Conditioning. The unit features a spacious living room, modern kitchen, two bedrooms with attached full bathroom, and plenty of storage. With quality finishes, stainless steel appliances, and laminate flooring. Perfectly located, you're steps away from serene ponds, walking trails, and community gardens, with easy access to schools, transit, and the Henday. Residents also enjoy access to Chappelle Gardens' recreation centre, skating rink, and more.

## **Community Information**

Address 30 2905 141 Street

Area Edmonton

Subdivision Chappelle Area

City Edmonton
County ALBERTA

Province AB

Postal Code T6W 3W4