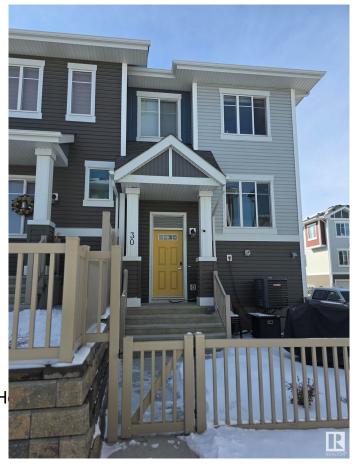

# \$359,900 - 30 2905 141 Street, Edmonton

MLS® #E4428102

### \$359,900

2 Bedroom, 2.50 Bathroom, 1,256 sqft Condo / Townhouse on 0.00 Acres

Chappelle Area, Edmonton, AB

Welcome to this stunning open-concept townhome in the sought-after community of Chappelle! This 2 bedroom, 2.5 bathroom home offers a private fenced yard, an attached 2-car garage, in-suite laundry, low condo fees, and the comfort of Air Conditioning. The unit features a spacious living room, modern kitchen, two bedrooms with attached full bathroom, and plenty of storage. With quality finishes, stainless steel appliances, and laminate flooring. Perfectly located, you're steps away from serene ponds, walking trails, and community gardens, with easy access to schools, transit, and the Henday. Residents also enjoy access to Chappelle Gardens' recreation centre, skating rink, and more.

## **Community Information**

Address 30 2905 141 Street

Area Edmonton

Subdivision Chappelle Area

City Edmonton
County ALBERTA

Province AB

Postal Code T6W 3W4