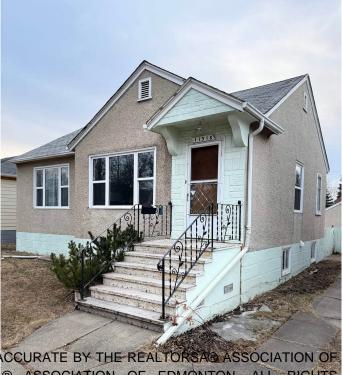

## \$349,000 - 11318 103 Street, Edmonton

MLS® #E4427581

## \$349,000

2 Bedroom, 2.00 Bathroom, 781 sqft Single Family on 0.00 Acres

Spruce Avenue, Edmonton, AB

Investor alert or first time home buyer looking to find the perfect home in the community of Spruce Avenue. This little gem is waiting for you the first time buyer or sit and wait to build a larger home with the massive 43 X 150 yard. This house has numerous upgrades over the years, like newer shingles, windows, furnace and hot water tank, new flooring (Vinyl and laminate), baseboards, updated lighting, and much more. This charming gem is great for all types of investors or that very first place called home.