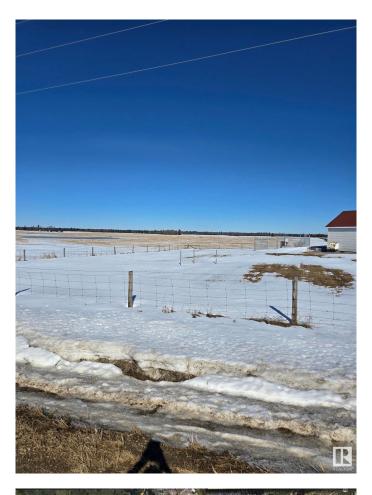

### \$1,899,999

0 Bedroom, 0.00 Bathroom, Single Family on 0.00 Acres

Edmonton South West, Edmonton, AB

Great investment parcel, recent zoneing changes, from ag to future non- residential, part of the RABBIT HILLD DISTRICT PLAN, IN THE CITY OF EDMONTON, this 77.59 Acres. Perfect long-term hard asset investment potential for future development as southwest Edmonton expands. Close proximity to Edmonton's 77.59 Acres. Perfect longprestigious North Saskatchewan River Valley; Seller will entertain a Vendor Take-Back Mortgage; Relatively flat topography with great farmland potential; Estimated Driving Times: 12 minutes to Edmonton International Airport (YEG), 8 Minutes to Nisku, Alberta, 7 minutes to Rabbit Hill Snow Resort, 4 minute to Devon, Alberta. Legal Address: 1523717; 1; 2/ Zoning: AES (Agricultural Edmonton South). Seller open to selling adjacent 78.58 Acres. Buyer's to confirm information during their due diligence. Information herein and auxiliary information subject to becoming outdated in time, change, and/or deemed reliable but not guaranteed. Buyer to confirm information during their Due Diligence.

### **Exterior**

Exterior Features Flat Site