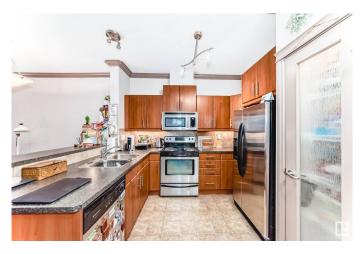

# \$189,900

1 Bedroom, 1.00 Bathroom, 589 sqft Condo / Townhouse on 0.00 Acres

Ritchie, Edmonton, AB

Welcome to Ritchie This air-conditioned ground-level condo offers the perfect blend of comfort and convenience. Featuring a 1 bed + den layout with 9 ft ceilings, in-suite laundry, and a cozy fireplace, it's designed for modern living. The patio comes with a gas line. Enjoy titled underground parking, a storage unit, and top-notch building amenities, including a gym, wash bay, and guest suites. Steps from Whyte Ave this unit is next to all the amenities, this is the perfect home for students, professionals, or investors. Don't miss out!

# Interior

Appliances Air Conditioning-Central, Dishwasher - Energy Star, Dryer, Garage

Opener, Microwave Hood Fan, Refrigerator, Stove-Electric, Washer

Heating Hot Water, Natural Gas