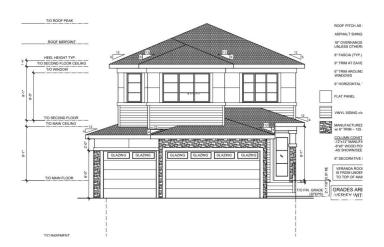

# \$729,900 - 127 Lilac Close, Leduc

MLS® #E4426916

#### \$729.900

3 Bedroom, 4.00 Bathroom, 2,353 sqft Single Family on 0.00 Acres

Woodbend, Leduc, AB

TRIPLE CAR GARAGE || Main door Open to above foyer welcomes you to the home. Open to above Living area with feature wall & electric fireplace. Den on main floor could be used as bedroom and full bathroom.

#### **Exterior**

Exterior Wood, Vinyl

Exterior Features Airport Nearby, Schools, Shopping Nearby

Roof Asphalt Shingles

Construction Wood, Vinyl

Foundation Concrete Perimeter