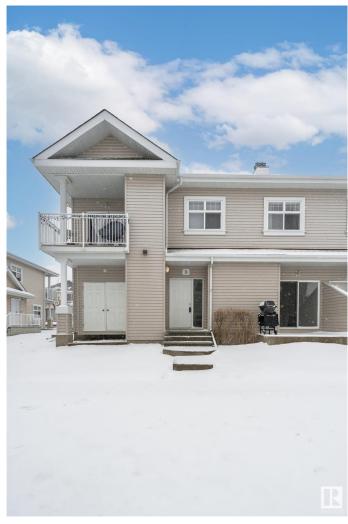

#### \$224,000

2 Bedroom, 2.00 Bathroom, 888 sqft Condo / Townhouse on 0.00 Acres

Summerside, Edmonton, AB

A Home You'll Loveâ€"at a Price You Can Afford! Discover this charming 2-bedroom. 2-bathroom unit, offering nearly 900 sq. ft. of thoughtfully designed living space. The open-concept layout ensures functionality. Storage is no issue, thanks to the spacious crawl space, perfect for keeping your belongings organized. Plus, pet lovers rejoice! This complex is pet-friendly, making it an excellent choice for furry family members. Nestled in a prime location, you're just minutes from South Common, Anthony Henday, shopping, and public transportationâ€"all within walking distance. Best of all, you'II enjoy exclusive access to Summerside's lake community, where resort-style living is part of everyday life.

Type Condo / Townhouse

Sub-Type Carriage
Style Bungalow
Status Active

#### **Exterior**

Exterior Wood, Vinyl

Exterior Features Backs Onto Park/Trees, Beach Access, Boating, Flat Site,

Park/Reserve, Public Transportation, Schools, Shopping Nearby

Roof Asphalt Shingles

Construction Wood, Vinyl