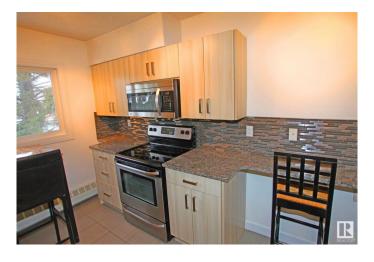

#### \$131,999

1 Bedroom, 1.00 Bathroom, 646 sqft Condo / Townhouse on 0.00 Acres

Strathcona, Edmonton, AB

This fully renovated top-floor condo offers a modern, open-concept living space with one bedroom and one bathroom, perfect for those seeking both style and convenience. The sleek, contemporary finishes create a fresh, welcoming atmosphere throughout the unit, and the large windows allow natural light to fill the space. Enjoy the added convenience of ensuite laundry. Nestled between Edmonton's picturesque River Valley and the lively, bustling Whyte Avenue, this condo offers the best of both worldsâ€"peaceful outdoor trails and vibrant city living. Don't miss your chance to own a beautifully updated home in one of the most desirable locations in the city!

#### Interior

Appliances Dishwasher-Built-In, Dryer, Microwave Hood Fan, Refrigerator,

Stove-Electric, Washer

Heating Baseboard, Natural Gas