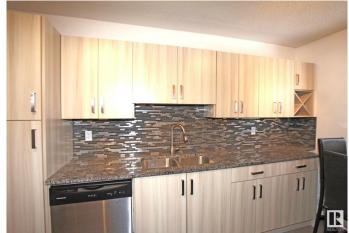

#### \$131,999

1 Bedroom, 1.00 Bathroom, 646 sqft Condo / Townhouse on 0.00 Acres

Strathcona, Edmonton, AB

This fully renovated top-floor condo offers a modern, open-concept living space with one bedroom and one bathroom, perfect for those seeking both style and convenience. The sleek, contemporary finishes create a fresh, welcoming atmosphere throughout the unit, and the large windows allow natural light to fill the space. Enjoy the added convenience of ensuite laundry. Nestled between Edmonton's picturesque River Valley and the lively, bustling Whyte Avenue, this condo offers the best of both worldsâ€"peaceful outdoor trails and vibrant city living. Don't miss your chance to own a beautifully updated home in one of the most desirable locations in the city!

#### Interior

Appliances Dishwasher-Built-In, Dryer, Microwave Hood Fan, Refrigerator,

Stove-Electric, Washer

Heating Baseboard, Natural Gas