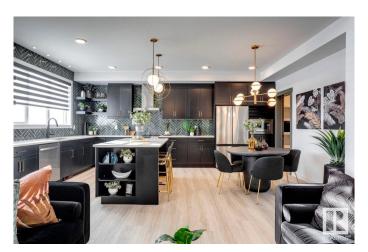

#### \$699,900

4 Bedroom, 3.00 Bathroom, 2,086 sqft Single Family on 0.00 Acres

The Uplands, Edmonton, AB

Your best life begins with a home that inspires you. Presenting the Newport by Parkwood Homes located in the scenic SW community of the Uplands. This thoughtfully designed home is not only built to the highest quality, but is also tastefully finished for those searching within a shorter timeline, but don't want to compromise on style, or wait to build from scratch. With a west facing back yard backing onto a beautiful pond, you'll have sunshine flooding through the home through the over sized windows, and open to below floorplan. Featuring a main floor bedroom and bathroom, upper floor laundry, spacious bedrooms, and standards that may otherwise be considered upgrades. Photos are representative

## Interior

Interior Features ensuite bathroom

Appliances Hood Fan, Oven-Microwave Heating Forced Air-1, Natural Gas

Fireplace Yes

Fireplaces Insert

Stories 2

Has Basement Yes

Basement Full, Unfinished