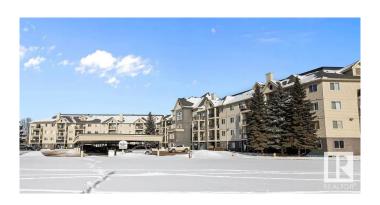

# \$135,000 - 401 592 Hooke Road, Edmonton

MLS® #E4425360

#### \$135,000

1 Bedroom, 1.00 Bathroom, 767 sqft Condo / Townhouse on 0.00 Acres

Canon Ridge, Edmonton, AB

Top-floor unit with only one neighbor and a stairwell on the other side. Enjoy city skyline views from the balcony and 4th-floor lobby. This 18+ building allows two cats or one dog (up to 15 inches tall). Spacious, open-concept layout with air conditioning and a built-in electric fireplace. Includes in-suite laundry, ample storage, and a titled underground parking stall with a storage cage. Amenities: Social room with BBQ patio, library, TV, pool table, and shuffleboard. Condo fees cover water, sewer, and heat. Steps from the river valley, Kennedale Ravine, and Hermitage Park's dog park.