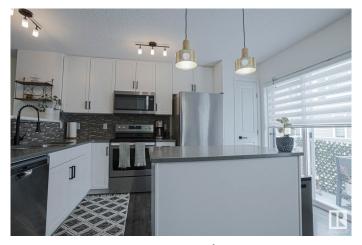

#### \$348,900

3 Bedroom, 2.50 Bathroom, 1,227 sqft Condo / Townhouse on 0.00 Acres

Chappelle Area, Edmonton, AB

Welcome to this stunning 3-bedroom, 2.5-bathroom townhouse in the sought-after community of Chappelle! Featuring a double attached garage, this home offers both convenience and style with a modern kitchen, open-concept main floor, and plenty of natural light. Enjoy exclusive access to Chappelle Gardens recreation centre, complete with a skating rink, splash park, playgrounds, and more! The home is steps away from scenic ponds, community gardens, and walking trails, making it perfect for those who love the outdoors. Plus, with schools, grocery stores, public transit, and all essential amenities nearby, this is an unbeatable location for families and professionals alike.

### Interior

Interior Features ensuite bathroom

Appliances Dishwasher-Built-In, Dryer, Garage Control, Garage Opener,

Refrigerator, Stove-Electric, Washer, Microwave Hood Fan-Two

Heating Forced Air-1, Natural Gas