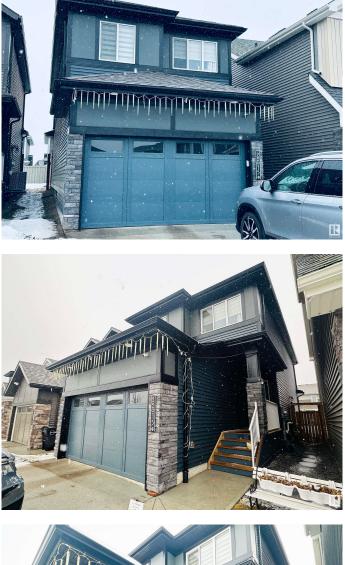

# \$580,000 - 22015 85 Avenue, Edmonton

MLS® #E4424966

#### \$580,000

4 Bedroom, 3.50 Bathroom, 1,518 sqft Single Family on 0.00 Acres

Rosenthal (Edmonton), Edmonton, AB

This two-storey detached single family home is located in the community of Rosenthal, West Side of Edmonton. Perfect for the families that needs spacious place, comfort and convenience. It offers 3 Bed Rooms in the upper level. Fully Finished Basement with 1 bed room and separate entrance. You can maximize the living room with a large dining area and a large living room for the family. Main floor is an open concept. The place is surrounded with Shopping Centre, Casino and Malls for your convenience. Only 10-15 minutes drive to West Edmonton Mall and Misericordia Hospital.

#### **Essential Information**

| MLS® #         | E4424966               |
|----------------|------------------------|
| Price          | \$580,000              |
| Bedrooms       | 4                      |
| Bathrooms      | 3.50                   |
| Full Baths     | 3                      |
| Half Baths     | 1                      |
| Square Footage | 1,518                  |
| Acres          | 0.00                   |
| Year Built     | 2020                   |
| Туре           | Single Family          |
| Sub-Type       | Detached Single Family |

## Exterior

| Exterior          | Wood, Stone, Vinyl                                                |
|-------------------|-------------------------------------------------------------------|
| Exterior Features | Commercial, Fenced, Park/Reserve, Public Transportation, Schools, |
|                   | Shopping Nearby                                                   |
| Roof              | Asphalt Shingles                                                  |
| Construction      | Wood, Stone, Vinyl                                                |
| Foundation        | Concrete Perimeter                                                |