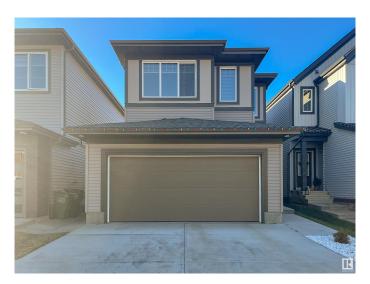

### \$565,000

3 Bedroom, 2.50 Bathroom, 1,857 sqft Single Family on 0.00 Acres

The Uplands, Edmonton, AB

Experience modern comfort in this newly built 2022 home, located in the tranquil Uplands community of Southwest. Offering 1,857 sq. ft. of living space, this residence features 3 bedrooms, 3 bathrooms, and convenient access to Anthony Henday Drive. The main floor showcases a well-designed kitchen, spacious living and dining areas, and thoughtful finishes throughout. Upstairs, the primary suite includes a private ensuite and walk-in closet, accompanied by two additional bedrooms, a full bathroom, a versatile bonus room, and a convenient laundry area. This home includes a SEPARATE ENTRANCE to the basement. Completing this exceptional property is professionally landscaped outdoor space, enhancing its charm and functionality.

#### **Essential Information**

MLS® # E4424807 Price \$565,000

Bedrooms 3

Bathrooms 2.50

Full Baths 2

Half Baths 1

Square Footage 1,857 Acres 0.00

Year Built 2022

# **Amenities**

Amenities Detectors Smoke, No Animal Home, No Smoking Home, See Remarks

Parking Double Garage Attached

### **Exterior**

Exterior Wood, Vinyl

Exterior Features Landscaped, Schools, See Remarks

Roof Asphalt Shingles

Construction Wood, Vinyl

Foundation Slab