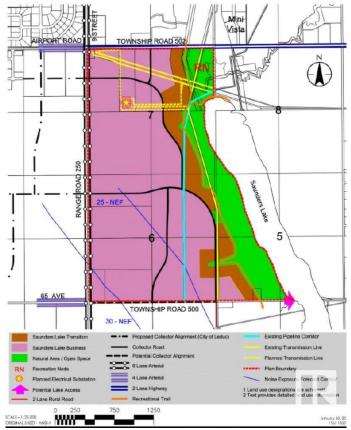

## \$10,000,000

0 Bedroom, 0.00 Bathroom, Single Family on 0.00 Acres

Nisku, Nisku, AB

80 Acres. Located in the Northwest Saunders Lake ASP; Five minute drive to Edmonton International Airport; Adjacent to Leduc city limits and 10 minutes to Leduc core; Parcels can be purchased together or separately; Located south of Nisku Business Park; ; Parcel Size: 80 AC + 160 AC + 160 AC=400 Acres. Zoning: AG (Agriculture). Legal Description: West 80 - 4;24;50;6;NW East 160 - 4; 24;50;6;NE - West 160 - 4;24;50;7;SW. Information herein and auxiliary information subject to becoming outdated in time, change, and/or deemed reliable but not guaranteed.

## **Community Information**

| 4-24-50-6- Nw |
|---------------|
| Nisku         |
| Nisku         |
| Nisku         |
|               |

| County      | ALBERTA |
|-------------|---------|
| Province    | AB      |
| Postal Code | T9E 0A0 |