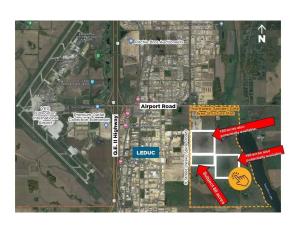

## \$10,000,000

0 Bedroom, 0.00 Bathroom, Single Family on 0.00 Acres

Nisku, Nisku, AB

80 Acres. Located in the Northwest Saunders Lake ASP; Five minute drive to Edmonton International Airport; Adjacent to Leduc city limits and 10 minutes to Leduc core; Parcels can be purchased together or separately; Located south of Nisku Business Park; ; Parcel Size: 80 AC + 160 AC + 160 AC=400 Acres. Zoning: AG (Agriculture). Legal Description: West 80 - 4;24;50;6;NW East 160 - 4; 24;50;6;NE - West 160 - 4;24;50;7;SW. Information herein and auxiliary information subject to becoming outdated in time, change, and/or deemed reliable but not guaranteed.

## **Community Information**

| 4-24-50-6- Nw |
|---------------|
| Nisku         |
| Nisku         |
| Nisku         |
|               |

| County      | ALBERTA |
|-------------|---------|
| Province    | AB      |
| Postal Code | T9E 0A0 |