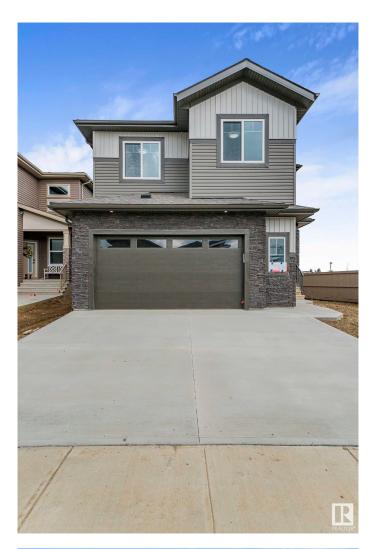

# \$659,900 - 400 Pine Point(e), Leduc

MLS® #E4420029

#### \$659,900

4 Bedroom, 3.00 Bathroom, 2,235 sqft Single Family on 0.00 Acres

Woodbend, Leduc, AB

This house checks off all the columns & opportunity for job to customize. Detached Home located in a peaceful community while being conveniently close to all amenities. Main floor with Open to above Living area with fireplace & stunning feature wall. Main floor bedroom with closet and full bath. BEAUTIFUL kitchen truly a masterpiece, unique Centre island. Spice Kitchen with lot of cabinets. Dining nook with access to backyard. Oak staircase leads to bonus room. Huge Primary br with 5pc fully custom ensuite & W/I closet. Two more br's with Common bathroom. Laundry on 2nd floor with sink. Side entrance for basement.

#### **Essential Information**

MLS® # E4420029 Price \$659,900

Bedrooms 4

Bathrooms 3.00

Full Baths 3

Square Footage 2,235

Acres 0.00

Year Built 2024

## **Community Information**

Address 400 Pine Point(e)

Area Leduc

Subdivision Woodbend

City Leduc

County ALBERTA

Province AB

Postal Code T9E 1S7