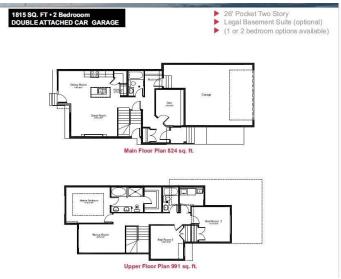

#### \$580,000

4 Bedroom, 4.00 Bathroom, 1,815 sqft Single Family on 0.00 Acres

Starling, Edmonton, AB

Stunning 1815 sq. ft. single-family detached home in Starling South, Edmonton! This beautifully designed property features a main floor with a full bath, bedroom/den with En-suite, spacious living room, dining area, and modern kitchen. Upstairs, find a bonus room, 3 bedrooms and 2 full bathrooms, including a luxurious primary suite. private side entrance for potential legal basement suite. Current status: permits (2025-03-17)

#### **Essential Information**

MLS® # E4417809 Price \$580,000

Bedrooms 4

Bathrooms 4.00

Full Baths 4

Square Footage 1,815 Acres 0.00 Year Built 2025

Type Single Family

Sub-Type Detached Single Family