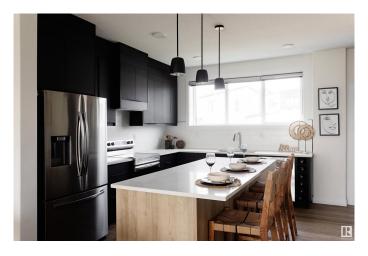

#### \$580,000

4 Bedroom, 4.00 Bathroom, 1,815 sqft Single Family on 0.00 Acres

Starling, Edmonton, AB

Stunning 1815 sq. ft. single-family detached home in Starling South, Edmonton! This beautifully designed property features a main floor with a full bath, bedroom/den with En-suite, spacious living room, dining area, and modern kitchen. Upstairs, find a bonus room, 3 bedrooms and 2 full bathrooms, including a luxurious primary suite. private side entrance for potential legal basement suite. Current status: permits (2025-03-17)