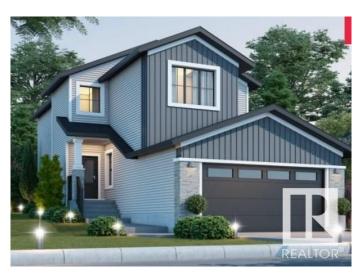

# \$580,000 - 3138 Magpie Way, Edmonton

MLS® #E4417809

#### \$580,000

4 Bedroom, 4.00 Bathroom, 1,815 sqft Single Family on 0.00 Acres

Starling, Edmonton, AB

Stunning 1815 sq. ft. single-family detached home in Starling South, Edmonton! This beautifully designed property features a main floor with a full bath, bedroom/den with En-suite, spacious living room, dining area, and modern kitchen. Upstairs, find a bonus room, 3 bedrooms and 2 full bathrooms, including a luxurious primary suite. private side entrance for potential legal basement suite. Current status: permits (2025-03-17)