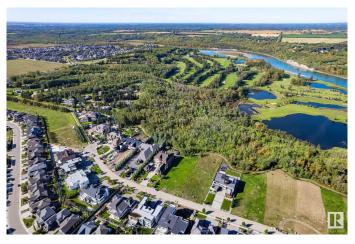

### \$1,758,000

0 Bedroom, 0.00 Bathroom, Single Family on 0.00 Acres

Windermere, Edmonton, AB

SITUATED ON ONE OF EDMONTON'S MOST PRESTIGOUS STREETS THIS LARGE LOT BOASTS 0.636 ACRES 101.71' FRONTAGE AND 267.86' CLEARED LOT IS READY FOR YOUR DREAM HOME! Backing on to Green Space, The North Saskatchewan River Valley and River Ridge Golf & Country Club makes this location extremely desirable, Close to Currents of Windermere shopping center, schools, walking trails, fantastic dining and all amenities ever desired and close to the Anthony Henday, QEII, the Edmonton International Airport and much more! With few ravine-side lots left available on Windermere Drive this is an opportunity you do not want to miss out on!

# **Exterior**

County

Exterior Features Airport Nearby, Flat Site, Golf Nearby, Level Land, Park/Reserve,

Ravine View, River Valley View, River View, Schools, Shopping Nearby,

Ski Hill Nearby, See Remarks