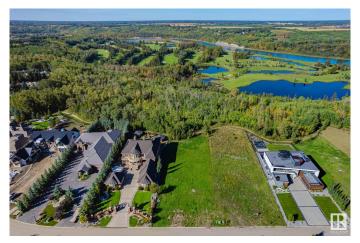

### \$1,758,000

0 Bedroom, 0.00 Bathroom, Single Family on 0.00 Acres

Windermere, Edmonton, AB

SITUATED ON ONE OF EDMONTON'S MOST PRESTIGOUS STREETS THIS LARGE LOT BOASTS 0.636 ACRES 101.71' FRONTAGE AND 267.86' CLEARED LOT IS READY FOR YOUR DREAM HOME! Backing on to Green Space, The North Saskatchewan River Valley and River Ridge Golf & Country Club makes this location extremely desirable, Close to Currents of Windermere shopping center, schools, walking trails, fantastic dining and all amenities ever desired and close to the Anthony Henday, QEII, the Edmonton International Airport and much more! With few ravine-side lots left available on Windermere Drive this is an opportunity you do not want to miss out on!

# **Exterior**

County

Exterior Features Airport Nearby, Flat Site, Golf Nearby, Level Land, Park/Reserve,

Ravine View, River Valley View, River View, Schools, Shopping Nearby,

Ski Hill Nearby, See Remarks